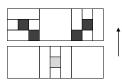

24. Layout and sew [1] Step 22 and 23 unit together. Press to Step 22. Should be 6<sup>1</sup>/<sub>2</sub>"x9<sup>1</sup>/<sub>2</sub>". Make 13. Put into **Bag** 13.

| Fabric in Bag       |                                                                                           | Bag |
|---------------------|-------------------------------------------------------------------------------------------|-----|
| Background <b>B</b> | $[4] 9^{1}/_{2}$ " x wof strips                                                           | 1   |
| Background <b>B</b> | [9+ptn] $3^{1}/_{2}$ " x wof strips                                                       | 2   |
| Step 14             | 72 units                                                                                  | 7   |
| Step 15             | 4 units                                                                                   | 8   |
| Step 18             | [ 4 ] 3 <sup>1</sup> / <sub>2</sub> "x6 <sup>1</sup> / <sub>2</sub> " <b>B</b> rectangles | 9   |
| Step 19             | [ 4 ] 3 <sup>1</sup> / <sub>2</sub> " <b>B</b> squares                                    | 10  |
| Step 20             | [ 6 ] 9 <sup>1</sup> / <sub>2</sub> " blocks                                              | 11  |
| Step 22             | 3 units                                                                                   | 12  |
| Step 24             | 13 Blocks                                                                                 | 13  |