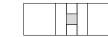

| _ |  | <br> |
|---|--|------|
|   |  |      |
|   |  |      |
|   |  |      |

23. Layout and sew together [ 2 ] Step 19 3<sup>1</sup>/<sub>2</sub>" **B** squares from **Bag** 10 and [ 1 ] Step 13 unit from **Bag** 6 as shown. Press to Step 13. Should be 3<sup>1</sup>/<sub>2</sub>"x9<sup>1</sup>/<sub>2</sub>". Make 13.