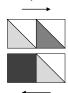

7. Sew [ 1 ]  $2^{1}/2$ " **B** triangle to [ 1 ]  $2^{1}/2$ " **M** triangle. Press to **B**. Trim to 2" square. Make 24.

8. Sew [1]  $2^{1}/2$  B triangle to [1]  $2^{1}/2$  A triangle. Make 48. Press [24] to B and [24] to A. Trim to 2 square.

9. Layout [1] Step 7 unit, [1] Step 8 unit pressed to **B** and [1] Step 8 unit pressed to **A**, and [1] 2" **D** square. Sew units in rows together. Press in arrow direction. Then sew rows together. Press to bottom row OR open center, spin and press seams in opposite directions. Make 24. Place in **Bag** 5.