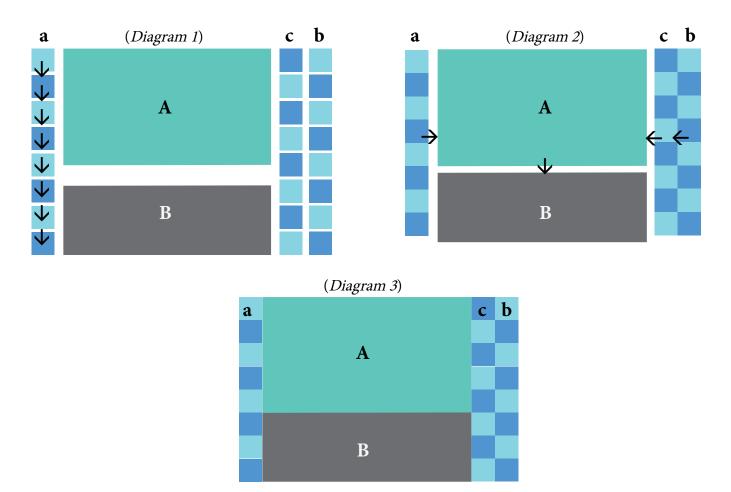

#### **Background Assembly:**

- 1. Cut 24 2½" squares. 12 light (Bahama) & 12 dark (Astral).
- 2. Cut one-piece Candy Green (18½" x 10½") this is piece A.
- 3. Cut one-piece Steel Grey  $(18\frac{1}{2}$ " x  $6\frac{1}{2}$ ") this is piece **B**.
- 4. Construct three (3) strips; a,b & c; each strip will consist of 8 2½" squares. Alternate colours (light & dark) as shown below. Two start with light (**a** & **b**) and a third with dark (**c**). Each strip when constructed will measure 2½" X 16½". (*Diagram 1*)
- 5. Join A to B, creating unit A/B; then join strip a to unit A/B. Next, join strip c to strip b. (*Diagram 2*)
- 6. Finally, complete background unit by joining unit A/B to c/b to A/B. (Diagram 3)
- 7. The finished background unit will measure 24½" x 16½".