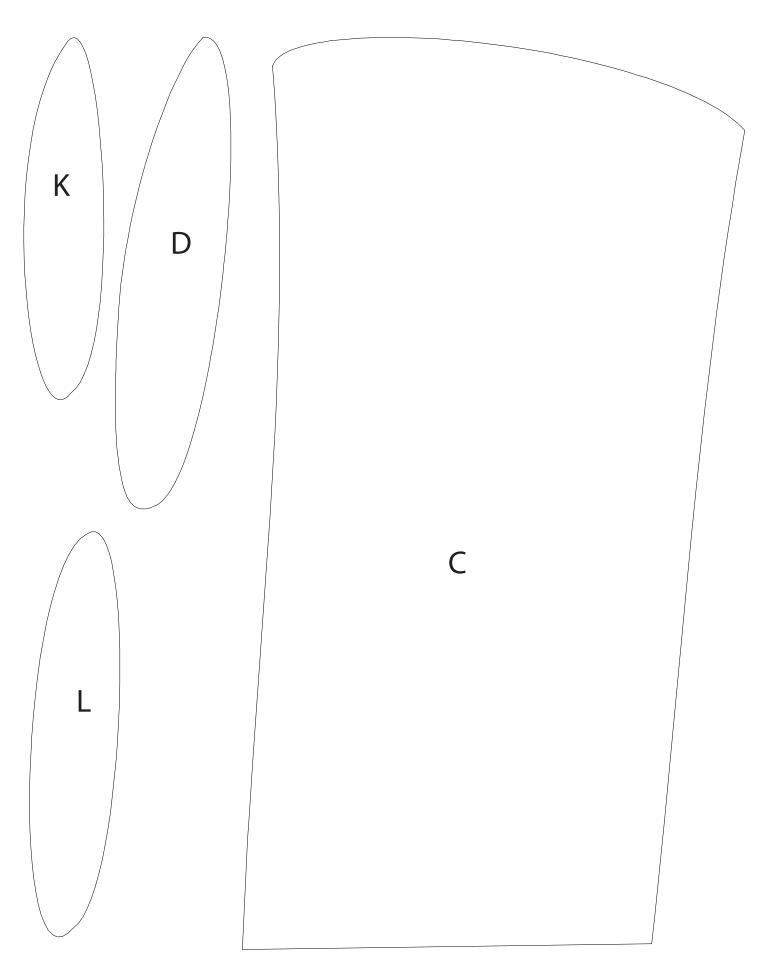

#### Applique:

Using your prefered method of applique and following manufacturers instructions; trace, cut-out and assemble all applique pieces according to the design layout. Templates are provided full size & mirrored. Using the placement guide as reference place all pieces onto the background unit.