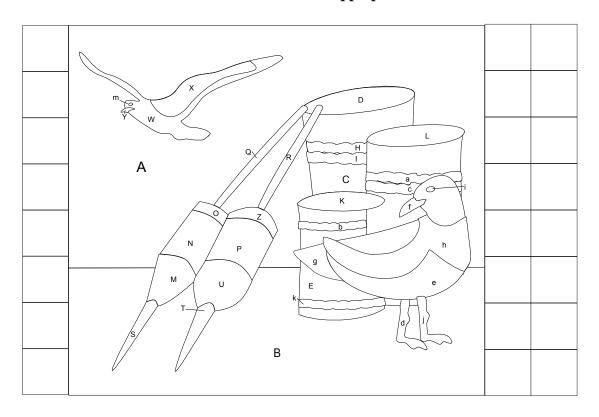

Unit 2: Gulls & Buoys

Sea You in Nova Scotia Quilt Along Layout Guide

Sea You in Nova Scotia Unit 2 Applique Placement

#### Applique:

Using your prefered method of applique and following manufacturers instructions; trace, cut-out and assemble all applique pieces according to the design layout. Templates are provided full size & mirrored. Using the placement guide as reference place all pieces onto the background unit.