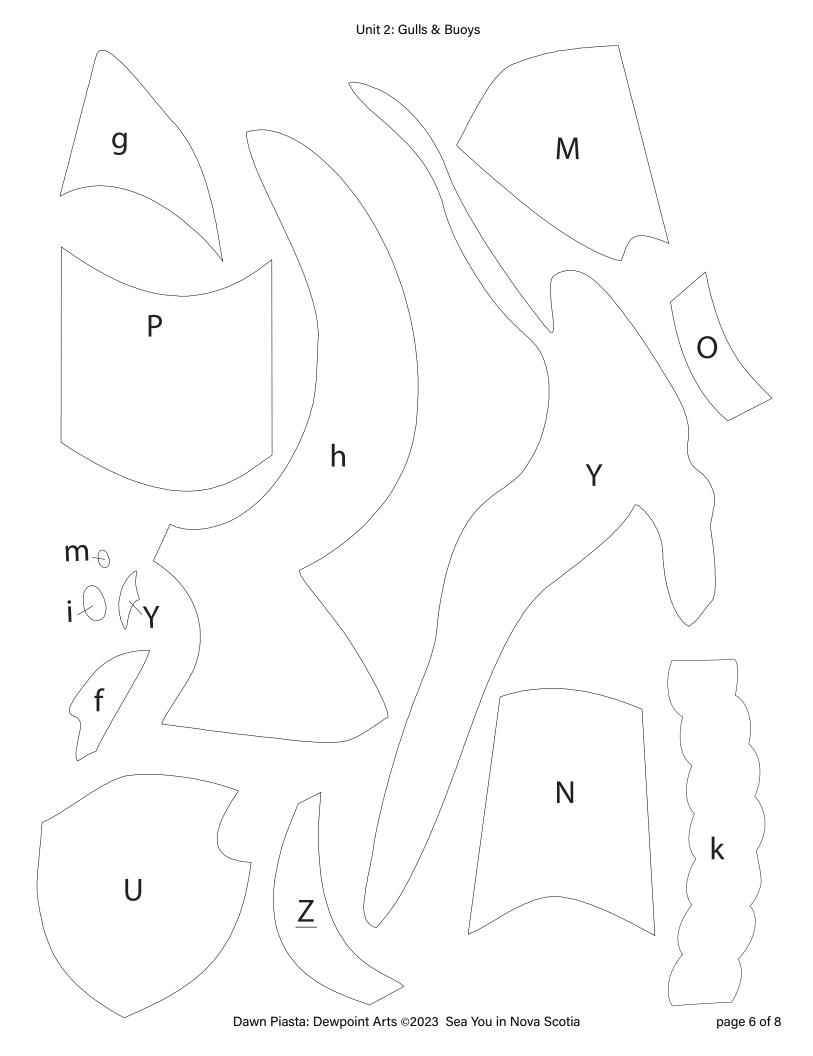

#### Applique:

Using your prefered method of applique and following manufacturers instructions; trace, cut-out and assemble all applique pieces according to the design layout. Templates are provided full size & mirrored. Using the placement guide as reference place all pieces onto the background unit.