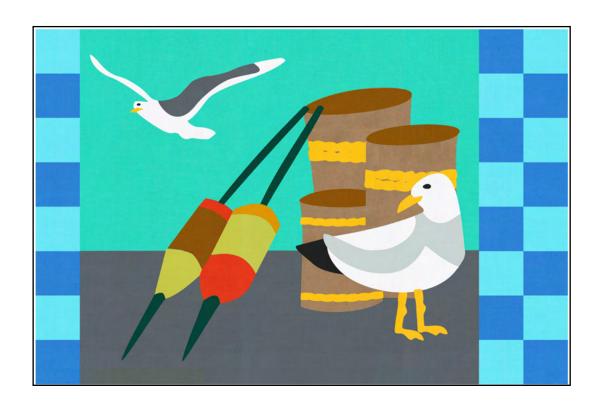

# Sew Along - Unit Two

Gulls & Buoys

Finished unit is 24½" X 16½" Designed by Dawn Piasta. Dewpoint Arts

Unit 2: Gulls & Buoys

Sea You in Nova Scotia Quilt Along Layout Guide

Sea You in Nova Scotia Unit 2 Applique Placement

#### Applique:

Using your prefered method of applique and following manufacturers instructions; trace, cut-out and assemble all applique pieces according to the design layout. Templates are provided full size & mirrored. Using the placement guide as reference place all pieces onto the background unit.