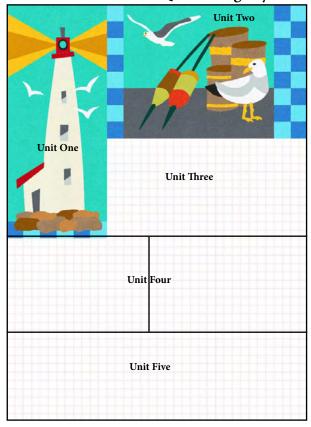

Unit 2: Gulls & Buoys

Sea You in Nova Scotia Quilt Along Layout Guide

Sea You in Nova Scotia Unit 2 Applique Placement

#### Finishing:

Unit two is the second of five units. Set aside to create the full (50" x 36") Sea You in Nova Scotia quilt or complete using your preferred method.

Dawn Piasta: Dewpoint Arts ©2023 Sea You in Nova Scotia