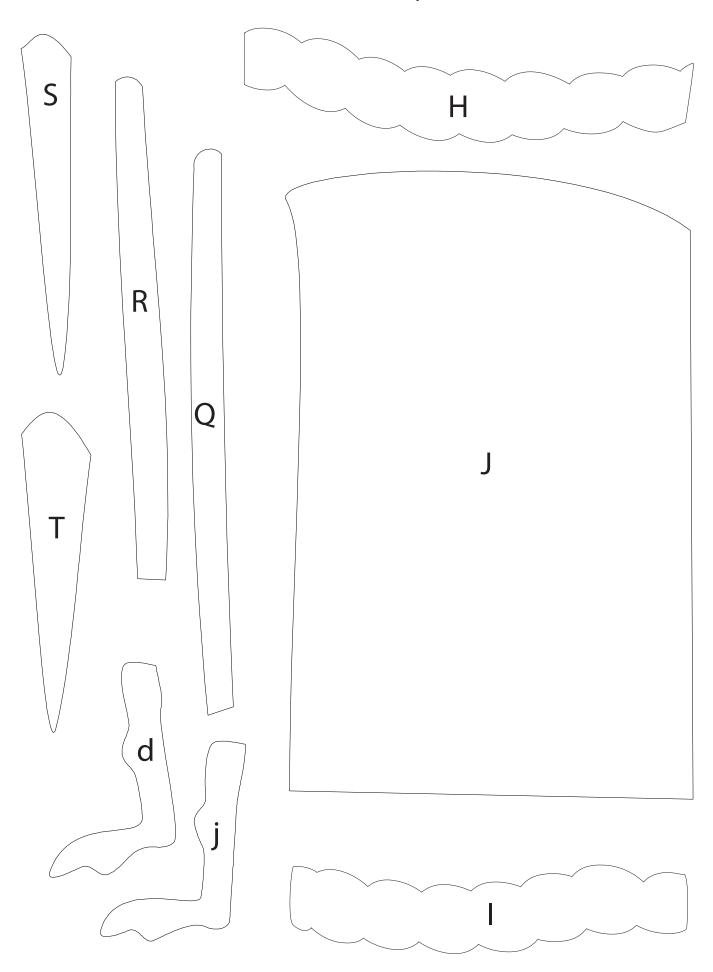

#### Applique:

Using your prefered method of applique and following manufacturers instructions; trace, cut-out and assemble all applique pieces according to the design layout. Templates are provided full size & mirrored. Using the placement guide as reference place all pieces onto the background unit.