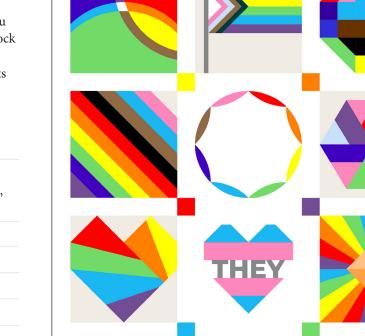

## Fabric Requirements

INTRODUCTION

RUE CC OURS Quilt Along 2025

The *True Colours Quilt Along* provides an excellent opportunity to use scraps of colourful fabric that you already have in your stash. While the colours the block designers worked with are inspired by those of the Progress Flag, you can use any solid colours or prints you like to create your own spectrum.